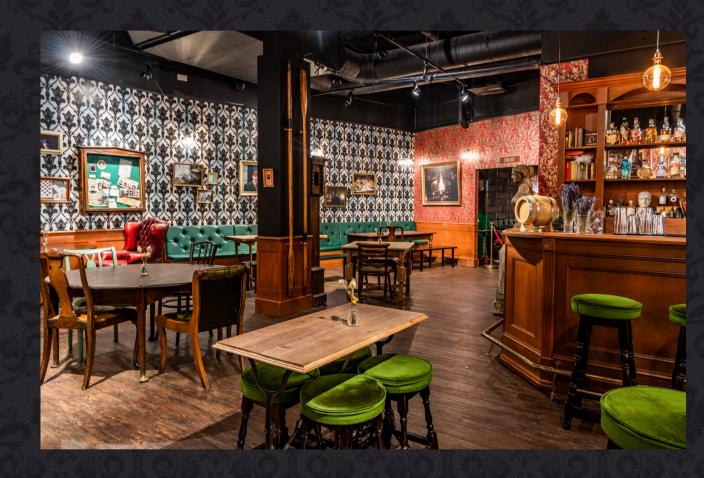

### Discover a speakeasy for the curious in the heart of Shepherd's Bush

Hidden within the walls of the W12 Shopping Centre, this fully themed bar adjoins Sherlock: The Official Live Game experience making it a thrilling discovery for those looking for a break from the ordinary.

The Mind Palace Bar is a great space for a variety of large events such as private parties, meetings, product and book launches, conferences, team building and socialising.

## MEETING & CONFERENCE FACILITIES

The space can hold up to 80 pax sitting and 120 pax standing. We also offer options to extend the space with our Library and Library Plus venue hire option and refreshment packages.