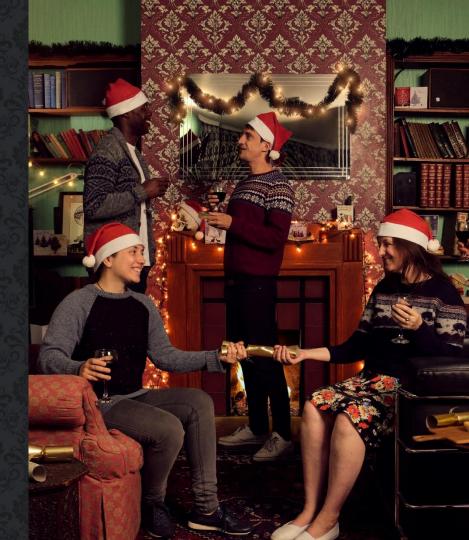

# CHRISTMAS PARTY EXPERIENCES

If you're looking to wow your team at Christmas, we have just the thing. With our super special Christmas packages, you'll need to work together as your travel through iconic sets from the hit BBC series, solving puzzles and uncovering clues to crack the case. You'll be helped along with exclusive content from the cast as you race against the clock to save the day.

With options to reserve our own private VIP area, indulge in either a buffet or canapes, and toast your success, (or perhaps commiserate) with a bottle of bubbles we have plenty of ways to tailor your day.