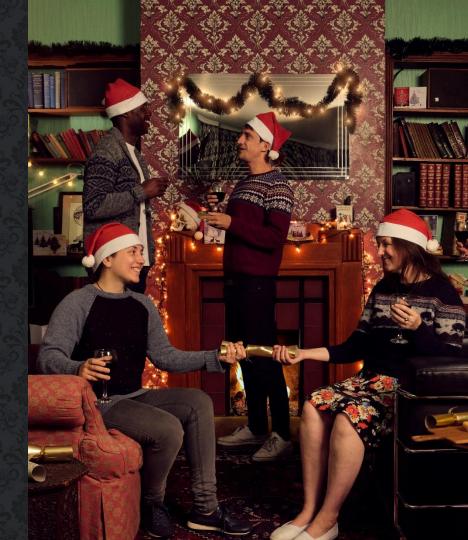

# CHRISTMAS PARTY EXPERIENCES

If you're looking to wow your team at Christmas, we have just the thing. With our super special Christmas packages, you'll need to work together as your travel through iconic sets from the hit BBC series, solving puzzles and uncovering clues to crack the case. You'll be helped along with exclusive content from the cast as you race against the clock to save the day.

With options to reserve our own private VIP area, indulge in either a buffet or canapes, and toast your success, (or perhaps commiserate) with a bottle of bubbles we have plenty of ways to tailor your day.