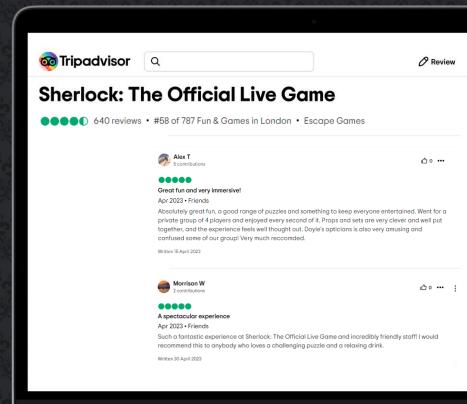

# WHAT PEOPLE HAVE SAID

"The staff were amazing, super friendly and great acting. the experience was very well thought out amazing fun and it really felt like we was in Sherlock! We also loved the bar! Drinks were so nice, and the staff were very friendly and approachable. A birthday very well spent and would highly recommend to anyone!"

Laurenstrainx, April 2023

"Great escape room - questions were perfectly challenging and fun to work on as a six-person group. Alex was a great host and the cocktails after were the perfect end to the night"

Iwan Stone, April 2023